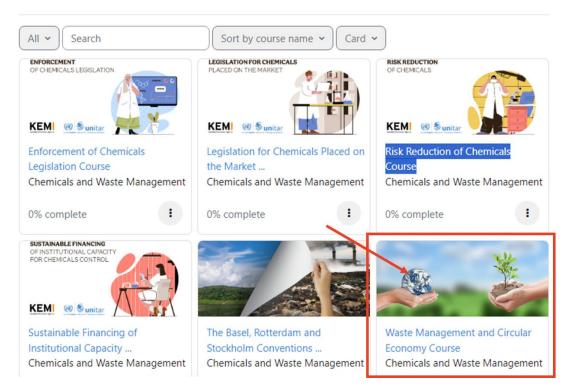

2. After registering for the course, click on My courses in the top bar.

3. Click again on My Courses on the new top bar.

4. You will see your course displayed on your **Course overview**. Click on the course icon to access the course.

## Course overview

You can also access the course using the following link:

https://learnatunitar.org/course/view.php?id=996