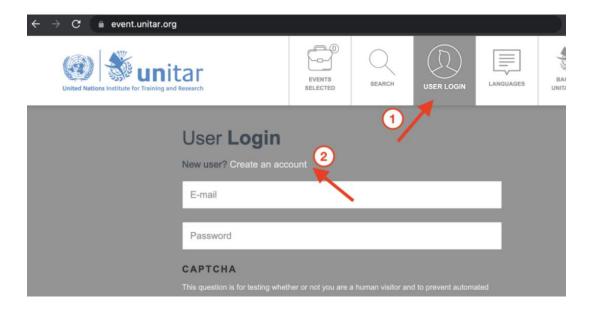

## How to access: Waste Management and Circular Economy

- 1. Register on UNITAR Event Platform at this link: <u>Waste Management and Circular</u> Economy
  - If you don't have login credentials, go to <u>event.unitar.org</u>, click on **USER LOGIN** and then click on **Create an account**.