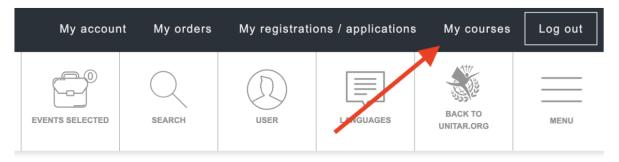

2. After registering for the course, click on My courses in the top bar.

3. Click again on My Courses on the new top bar.

4. You will see your course displayed on your **Course overview**. Click on the course icon to access the course.